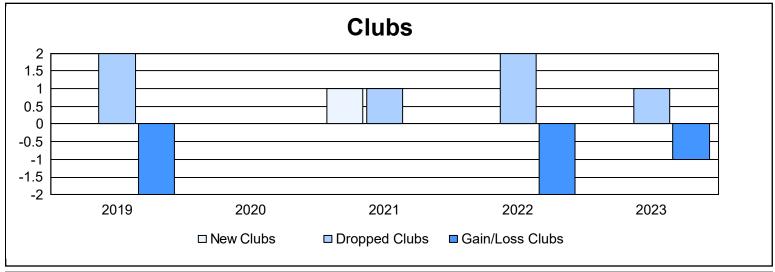

District 12 O As of June 2023 Cumulative

| Year      | New<br>Clubs | Dropped<br>Clubs | Gain/<br>Loss<br>Clubs | New<br>Members | Charter<br>Members | Reinstate<br>Members | Transfer<br>Members | Total<br>Member<br>Added | Total<br>Members<br>Dropped | Gain/<br>Loss<br>Members |
|-----------|--------------|------------------|------------------------|----------------|--------------------|----------------------|---------------------|--------------------------|-----------------------------|--------------------------|
| 2018-2019 | 0            | 2                | -2                     | 102            | 7                  | 2                    | 8                   | 119                      | 158                         | -39                      |
| 2019-2020 | 0            | 0                | 0                      | 64             | 2                  | 6                    | 12                  | 84                       | 159                         | -75                      |
| 2020-2021 | 1            | 1                | 0                      | 83             | 27                 | 8                    | 3                   | 121                      | 129                         | -8                       |
| 2021-2022 | 0            | 2                | -2                     | 78             | 3                  | 2                    | 5                   | 88                       | 159                         | -71                      |
| 2022-2023 | 0            | 1                | -1                     | 57             | 6                  | 7                    | 3                   | 73                       | 126                         | -53                      |
| Average   | 0            | 1                | -1                     | 77             | 9                  | 5                    | 6                   | 97                       | 146                         | -49                      |