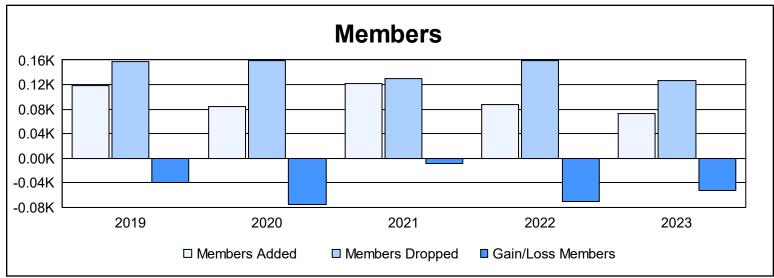

District 12 O As of June 2023 Cumulative

| Year      | New<br>Clubs | Dropped<br>Clubs | Gain/<br>Loss<br>Clubs | New<br>Members | Charter<br>Members | Reinstate<br>Members | Transfer<br>Members | Total<br>Member<br>Added | Total<br>Members<br>Dropped | Gain/<br>Loss<br>Members |
|-----------|--------------|------------------|------------------------|----------------|--------------------|----------------------|---------------------|--------------------------|-----------------------------|--------------------------|
| 2018-2019 | 0            | 2                | -2                     | 102            | 7                  | 2                    | 8                   | 119                      | 158                         | -39                      |
| 2019-2020 | 0            | 0                | 0                      | 64             | 2                  | 6                    | 12                  | 84                       | 159                         | -75                      |
| 2020-2021 | 1            | 1                | 0                      | 83             | 27                 | 8                    | 3                   | 121                      | 129                         | -8                       |
| 2021-2022 | 0            | 2                | -2                     | 78             | 3                  | 2                    | 5                   | 88                       | 159                         | -71                      |
| 2022-2023 | 0            | 1                | -1                     | 57             | 6                  | 7                    | 3                   | 73                       | 126                         | -53                      |
| Average   | 0            | 1                | -1                     | 77             | 9                  | 5                    | 6                   | 97                       | 146                         | -49                      |